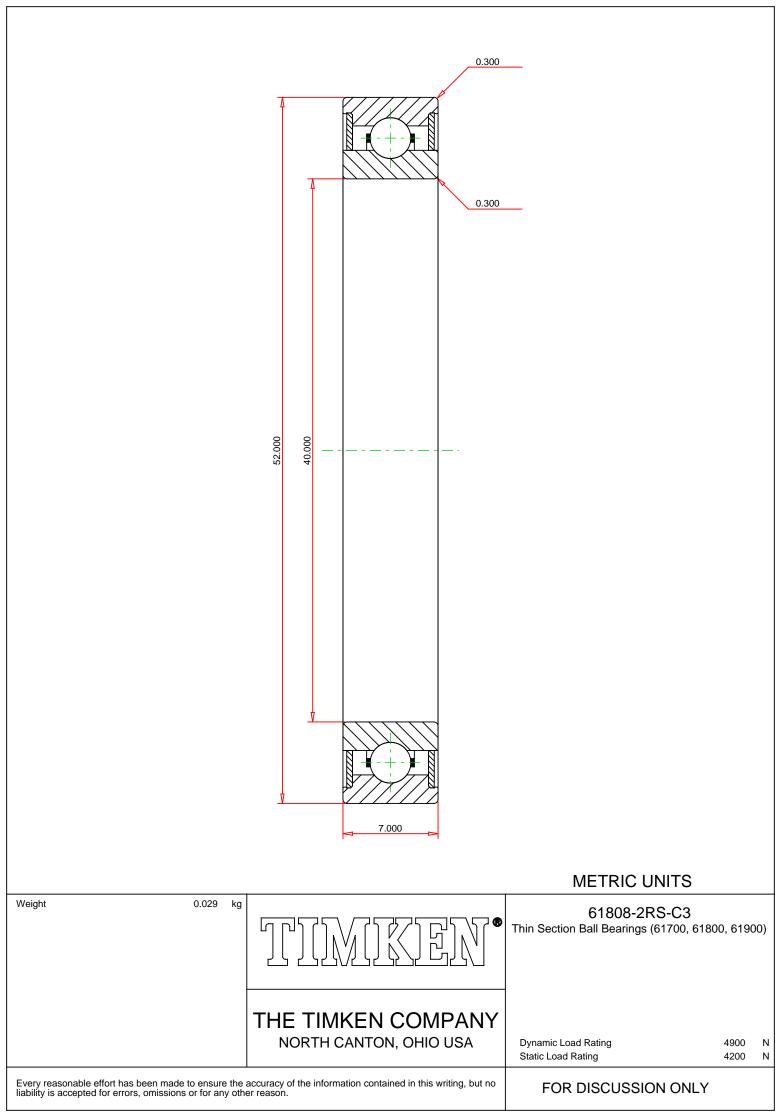

## Specifications | Dimensions | Basic Load Ratings | Factors

| Specifications – |                      |                                          |  |  |
|------------------|----------------------|------------------------------------------|--|--|
|                  | Clearance            | C3                                       |  |  |
|                  | Bore Size d          | 40.000 mm                                |  |  |
|                  | Features             | Contact Seals                            |  |  |
|                  | Weight               | 0.029 Kg                                 |  |  |
| Din              | nensions             | -                                        |  |  |
|                  | Outside Diameter D   | 52.000 mm                                |  |  |
|                  | Outside Ring Width B | 7.000 mm                                 |  |  |
|                  | adius Rs min         | 0.300 mm                                 |  |  |
|                  |                      | فروشگاه کالا صنعتی<br>www.kalasanati.com |  |  |

| Basic Load Ra | tings            |           | - |  |
|---------------|------------------|-----------|---|--|
| Cr - Dyna     | amic Load Rating | 4.9 kN    |   |  |
| C0r - Sta     | tic Load Rating  | 4.2 kN    |   |  |
| Factors –     |                  |           |   |  |
| Grease L      | imiting Speed    | 12000 rpm |   |  |
| Oil Limit     | ing Speed        | 14000 rpm |   |  |