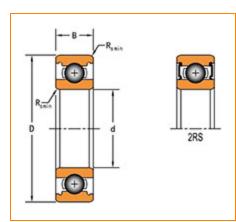

## Specifications | Dimensions | Basic Load Ratings | Factors

| Specifications – |                      |                                          |  |  |
|------------------|----------------------|------------------------------------------|--|--|
|                  | Clearance            | C3                                       |  |  |
|                  | Bore Size d          | 40.000 mm                                |  |  |
|                  | Features             | Contact Seals                            |  |  |
|                  | Weight               | 0.029 Kg                                 |  |  |
| Din              | nensions             | -                                        |  |  |
|                  | Outside Diameter D   | 52.000 mm                                |  |  |
|                  | Outside Ring Width B | 7.000 mm                                 |  |  |
|                  | adius Rs min         | 0.300 mm                                 |  |  |
|                  |                      | فروشگاه کالا صنعتی<br>www.kalasanati.com |  |  |